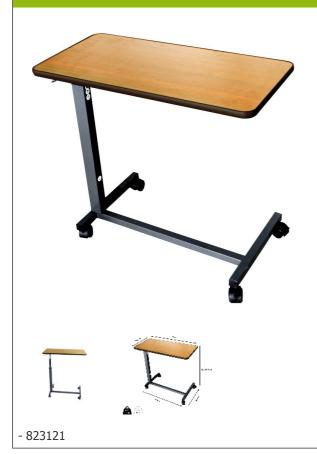

## Simplex lift bed table

- An improvement on the Simplex table
- Height adjustment via hydraulic actuator
  Allows users to eat lunch easily in bed or in a chair

The Simplex Lift bed table makes it easy to enjoy lunch in bed or in an armchair. The hydraulic actuator lift allows for easy height adjustment with step locking. It has two wheels with brakes.

Epoxy grey hammered steel frame. Non-tilting tabletop made of melamine with rubber edging.

Tablet dimensions: width 76.3 x depth 38.3 x height 72 to

99.5 cm.

Base dimensions: width 66 x depth 38.8 cm.

Clearance width: 61 cm.

Weight: 9 kg.

Maximum weight supported weight (tablet): 15 kg.

**Date d'impression :** 02/08/2025