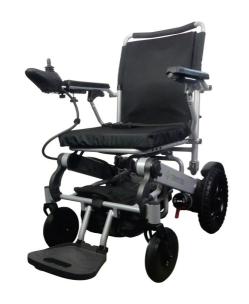

## **Motorlight electric folding wheelchair**

- 875025

- Folds and unfolds in 3 seconds
- Easily stored in a car boot

The Motorlight folding electric wheelchair is an easy-to-use leisure wheelchair. Recommended for people with reduced mobility who wish to accompany loved one for a walk. It is equipped with a comfortable removable padded seat and backrest, very flexible solid tires, comfortable armrests, and a folding footrest.

The high-performance lithium battery (20aH) can be charged without removing it from the wheelchair.

Supplied with a carry bag under the seat and anti-tip wheels.

2 x 180W motor.

Folding aluminum frame.

Grey frame.

30 cm diameter wheels at the rear and 20 cm at the front. Overall dimensions: width 67 x depth 105 x height 94 cm. Weight: 29 kg.

Dimensions when folded : width 67 x depth 80 x height 35  $^{\rm cm}$ 

Seat dimensions: width 45 x depth 42 x height 43 cm.