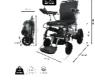

30 cm diameter wheels at the rear and 20 cm at the front. Overall dimensions: width 67 x depth 105 x height 94 cm. Weight: 29 kg.

Dimensions when folded : width 67 x depth 80 x height 35  $^{\rm cm}$ 

Seat dimensions: width 45 x depth 42 x height 43 cm.

Maximum user weight: 125 kg.

**Date d'impression :** 28/08/2025