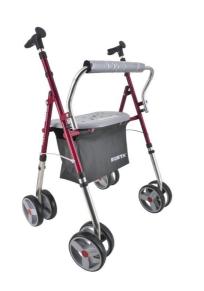

## **Koala Giro rollator**

- Height adjustable seat
- Equipped with rear support brakes

The Koala Giro retains the lightweight features that make Forta rollators so successful, but with characteristics suited to outdoor use. It is equipped with comfortable 15 cm wheels for less stable surfaces. The front double wheels are multi-directional. It offers a height-adjustable seat, a backrest, a removable storage bag, and anatomically shaped handles.

Overall dimensions : width 57 x depth 61 to 67 x height 79.5 to 96.5 cm.

Weight: 5 kg.

Seat dimensions: width 40 x depth 26 x height 47 to 59 cm.

Width between handles: 45 cm. Bordeaux-colored aluminum frame.

Maximum user weight: 110 kg.

- 826018

**Date d'impression :** 02/08/2025