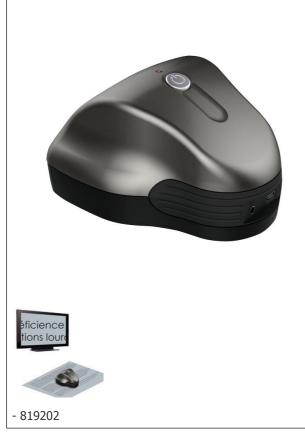

## • Video presentation and instructions available below

Practical and functional, the electronic magnifier allows users to read on a computer or television screen by connecting the USB or AV cable of their choice. Ready to use on a TV or by downloading the software provided on a PC. Equipped with white LEDs to illuminate the screen. Magnification power x6 (17' screen) or x13.5 (32' screen). CMOS sensor. Resolution 640 x 480 pixels. True colour mode. Takes screenshots.

Powered by USB cable or 3 AAA batteries (not included). Dimensions :  $10 \times 7 \times 12.5$  cm. Weight : 330 g.

Date d'impression : 04/09/2025