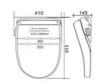

Can be used on all standard toilets with a maximum width of 415 mm and a maximum depth of 510 mm. Washing power 1350W + heated seat 50W + drying 200W.

Weight: 4.5 kg.

Maximum user weight: 150 kg.

- 811168