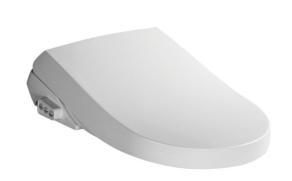

## **Luxe Silver flush toilet seat**

- A very useful device for people with reduced mobility
- Paper wipes, but water cleans
- With wireless remote control

The Luxe Silver is an electronic toilet seat with a front and rear washing function using warm water due to two retractable spray nozzles (four temperature settings). It also has a warm air drying function (four temperature settings). For added comfort, the water pressure is adjustable, the position of the nozzles is adjustable and the seat is heated (4 temperature settings). Water massage function. Energy saving function and automatic programme. Soft seat with lid. Blue LED night light. Self-cleaning spray nozzles.

Can be used on all standard toilets with a maximum width of 415 mm and a maximum depth of 510 mm. Washing power 1350W + heated seat 50W + drying 200W.

Weight: 4.5 kg.

Maximum user weight: 150 kg.

- 811168