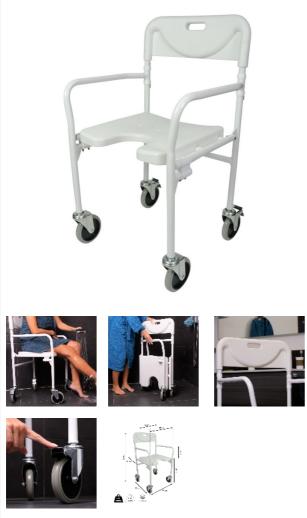

## Tobago shower chair with wheels

- Anatomically shaped seat with cut-out at the front for easy personal hygiene
- 4 wheels with 2 brakes on the rear wheels
- Folding structure

The Tobago shower chair allows the user to relax while showering in a comfortable seated position. It features an anatomically shaped seat with a cut-out at the front for easy personal hygiene. The backrest is equipped with a handy carry handle. This model is equipped with wheels, two brakes on the rear wheels and is folding.

Seat dimensions : width 41 x depth 40 x height 50 cm. Armrest height : 20 cm. Width between armrests : 48 cm. Overall dimensions : width 53 x depth 54 x height 93 cm. Weight : 7.5 kg Maximum user weight : 110 kg.