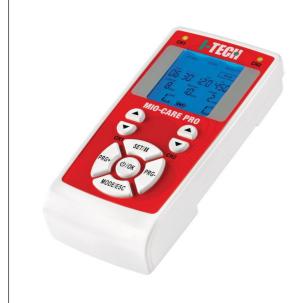

## I-Tech Mio-Care Pro electro-stimulation device

- 838092

Complete professional device, portable and on rechargeable battery

The new generation of complete professional equipment: portable, rechargeable battery-powered electrotherapy unit.

- 14 Tens programmes (conventional, endorphinic, powerful, anti-inflammatory, cervicalgia/myotensive headache, lumbago/sciatiatica, distortions/contusions, vascularisation, relaxing, hand point pain, plantar stimulation, epicondylitis, epithrochleitis).
- 21 Nems programmes
- 15 Beauty programmes
- 13 free programs
- Electrotherapy with 2 independent channels with the possibility of connecting up to 8 electrodes ;
- Two-phase symmetrical and compensated pulse generator: the amount of current flowing from the positive to the negative pole is equal and constant. This avoids the unpleasant thermal effect of the polarisation possible with an uncompensated pulse generator;
- Digital keypad with simple and intuitive controls;
- Instructions on the current programme and remaining time provided directly on the display;
- Operation with internal rechargeable battery (extractable);
- Backlit display;
- Maximum intensity of 200 mApp;
- Medical device CE0476 certified.

Dimensions: 120 x 50 x 30 mm. Weight 180 gr.

Warranty 2 years.

 $\textbf{Date d'impression:}\ 03/08/2025$