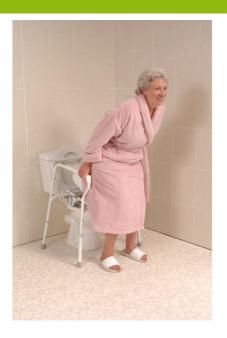

## **Toilet riser seat**

## • Stand up gently

Suitable for elderly people who have great difficulty getting up, this toilet seat gently lifts the user. It is equipped with a hydraulic cylinder that gently assists the user in standing up. Pre-set to the weight of the person, the seat flips down flat. When the person begins to stand up, the seat assists them with approximately 80% of the effort. The seat can be placed on a standard toilet or used on its own with the removable potty provided. Epoxy-coated steel frame and ultra-resistant plastic seat, adjustable in height to suit most users.