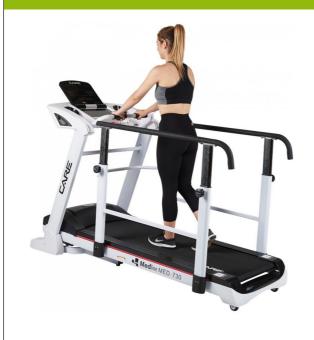

## **Care MED740 treadmill**

- 535003 ( Disponible sous 15 jours)

- Ideal treadmill for rehabilitation, walking or jogging
- 20 pre-set programmes
- Height-adjustable handrails

Treadmill with a powerful AC motor delivering 3 HP and a speed range of 0.2 to 14 km/h, ideal for rehabilitation, walking or jogging. Electric slope adjustment with 20 levels. Allows users to change the slope during their workout without having to step off the treadmill. Running surface 145 x 50 cm. Height-adjustable handrails with 7 levels and 3 width settings. Illuminated LED computer with 5 windows. Pulse measurement via touch sensors. 20 pre-set programmes. Transport wheels.

Dimensions: Length 180 x width 90 x height 135 cm.

Weight: 135 kg.

5-year warranty on the frame and 2 years on wear parts.

Maximum user weight: 150 kg.

 $\textbf{Date d'impression:}\ 20/08/2025$