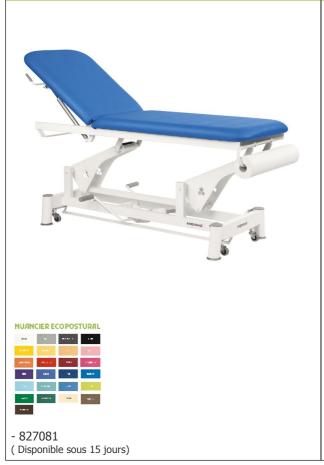

## **Ecopostural 2-section hydraulic examination table**

• Designed for schools

- Wide choice of colours according to the Ecopostural colour chart
- The entire Ecopostural range is available on request Contact us!

Ultra-sturdy examination table with hydraulic elevation, no electrical connection required. Elevation via double pedal. Headrest tilts 70° via hydraulic cylinder. Equipped with wheels and a paper roll holder. Headrest without face hole (face hole available on request). Foam thickness : 5 cm, medium density. High-quality PU upholstery with peach skin feel.

Dimensions : Length 188 (75 + 112) x width 62 x height 47 to 85 cm.

Maximum user weight : 175 kg.

22 colours to choose from the Ecopostural colour chart.

Date d'impression : 20/08/2025