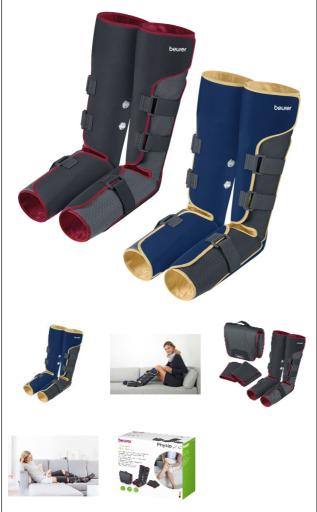

## **Home pressotherapy device**

- Standard - 838005

- Pro - 838013

Revitalising massage using pressure and lymphatic drainage. Improves blood flow by restoring circulation. Promotes blood circulation and relieves heavy, tired legs. Prevents varicose veins and telangiectasia.

Air pressure massage and inflation and deflation of the cushions. Continuously adjustable massage intensity and alternating leg pads. Timer included: 10/20/30 min.

Storage bag included.

Battery operated (3 AAA batteries included) or mains

powered.

Leg dimensions: 61 x 67 cm.

3-year warranty. 2 models available: Standard: leg sleeves only

Pro: full legs with carry bag (Pro model).

## Variantes:

- Standard
- Pro

**Date d'impression :** 16/09/2025