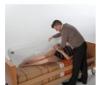

## **Jube Bed Bath**

- 823035

 A unique and very easy to implement system for washing the elderly or bedridden person.

Our Jube bed tub consists of an extremely rigid and flat bed top with side panels that guarantee a perfect seal. The patient is first placed on the tray by rolling him up, then the side walls are put up, and the drain hose are attached. The Jube bed tub comes with a practical hand shower that can be connected directly to a washbasin or bathtub faucet. The long hose (11 metres) makes it very comfortable to use. Comes with a mattress and comfort pillow.

The large drainage canister has been designed to make the work of carers easier: it has a handle and is easy to roll up. It has a stopper that makes it easy to hang it on the bathtub and empty the water without effort.