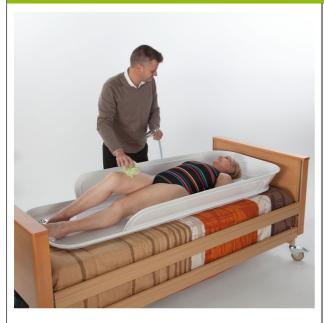

## **Jube Bed Bath**

- 823035

 A unique and very easy to implement system for washing the elderly or bedridden person.

Our Jube bed tub consists of an extremely rigid and flat bed top with side panels that guarantee a perfect seal. The patient is first placed on the tray by rolling him up, then the side walls are put up, and the drain hose are attached. The Jube bed tub comes with a practical hand shower that can be connected directly to a washbasin or bathtub faucet. The long hose (11 metres) makes it very comfortable to use. Comes with a mattress and comfort pillow.

The large drainage canister has been designed to make the work of carers easier: it has a handle and is easy to roll up. It has a stopper that makes it easy to hang it on the bathtub and empty the water without effort.