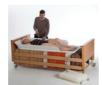

## **Jube Bed Bath**

- 823035

 A unique and very easy to implement system for washing the elderly or bedridden person.

Our Jube bed tub consists of an extremely rigid and flat bed top with side panels that guarantee a perfect seal. The patient is first placed on the tray by rolling him up, then the side walls are put up, and the drain hose are attached. The Jube bed tub comes with a practical hand shower that can be connected directly to a washbasin or bathtub faucet. The long hose (11 metres) makes it very comfortable to use. Comes with a mattress and comfort pillow.

Made of reinforced ABS.

Dimensions: Length. 175 x Width. 63 cm. Weight 8.6 kg (heaviest part: 5.8 kg).

Maximum supported weight 100 kg

Date d'impression: 07/05/2024