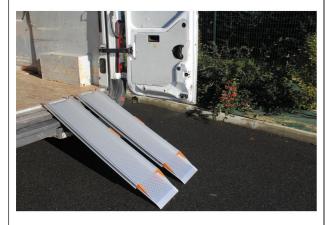

## Pair of Ergo extra-wide ramps

- Ideal for vehicle access
- Tapered ends for improved handling
- Wide passage width: 25.5 cm

These extra-wide Ergo ramps allow safe use for electric wheelchairs or scooters with wide tires. Their tapered ends (very open angle) make it easier to turn at the end of the ramp.

The length can be adjusted in length to the nearest centimeter due to the unique locking system.

Perforated aluminum structure for water drainage.

Overall width :< 30 cm Passage width: 25.5 cm.

Model 121 cm - adjustable from 81.5 to 121 cm.