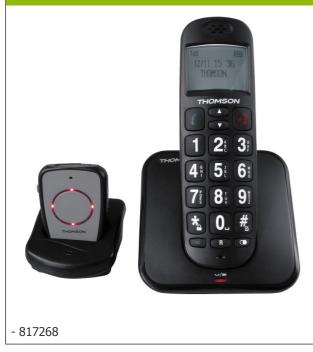

## **Thomson Conecto 300 telephone**

• Cordless landline phone with SOS button and portable medallion to alert loved ones in case of emergency

The Conecto 300 is a cordless indoor telephone equipped with an emergency SOS button (for 8 pre-set numbers) and a water-resistant (IP65) portable pendant. It allows the user to alert their loved ones in the event of an emergency, such as a fall or feeling ill.

Range : 300 m without obstacles, 50 m with obstacles. Phone book for 150 names. Large buttons. Compatible with hearing aids. Adjustable volume (5 levels). Volume boost function on the handset.

Li-ion battery for the handset, AAA backup batteries for the base.