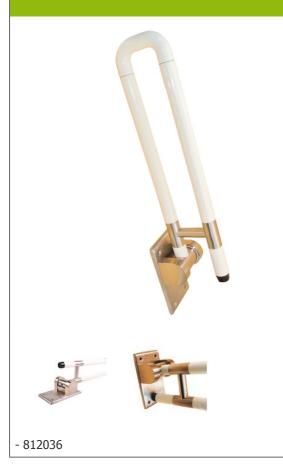

## Iliade folding arm support

- Heavy-duty stainless steel structure with nylon coating
- Foldable, ideal for small spaces

Our Iliade support arm makes it possible to get up from the sitting position, ideally placed next to a toilet bowl. Its very sturdy structure gives you a secure support. The very soft spring system keeps the bar horizontally, but also vertically to give room.

Console in brushed 304 stainless steel. 4-point bracket 20.5 x 12 cm.

Nylon-covered stainless steel handrail.

Tube diameter 35 mm. Dimensions : Length. 61 x height. 13 cm.

Maximum supported weight 135 kg.