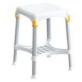

## **Capri compact shower stool**

- With tray White 812301
- Without tray White 812142
- Without tray Black 812142.NOIR

- Permet de se laver confortablement assis
- Structure renforcée, robuste et stable
- Coussins confort en option

Capri stools allow individuals to shower safely and comfortably. The entire structure has been reinforced to increase the weight capacity from 150 kg for standard stools to 170 kg for stools with a tray. No tools are required for assembly.

For added comfort, waterproof and sanitizable EVA foam seat cushions in grey or bluecolour are available as an option.

Aluminium and polypropylene structure. Made in Italy.

Dimensions : width  $30.5 \times \text{depth } 30.5 \times \text{height adjustable}$  from 39 to 54 cm.

Weight: 1.5 kg.

Maximum user weight: 150 kg for standard stools and 170

kg for stools with tray.