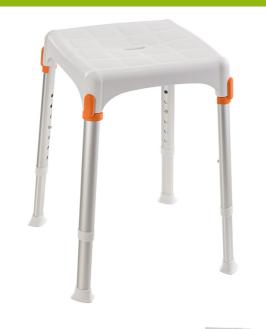

## **Capri compact shower stool**

- With tray White 812301
- Without tray White 812142
- Without tray Black 812142.NOIR

- Permet de se laver confortablement assis
- Structure renforcée, robuste et stable
- Coussins confort en option

Capri stools allow individuals to shower safely and comfortably. The entire structure has been reinforced to increase the weight capacity from 150 kg for standard stools to 170 kg for stools with a tray. No tools are required for assembly.

For added comfort, waterproof and sanitizable EVA foam seat cushions in grey or bluecolour are available as an option.

Aluminium and polypropylene structure. Made in Italy.

Dimensions : width  $30.5 \times \text{depth } 30.5 \times \text{height adjustable}$  from 39 to 54 cm.

Weight: 1.5 kg.

Maximum user weight: 150 kg for standard stools and 170

kg for stools with tray.