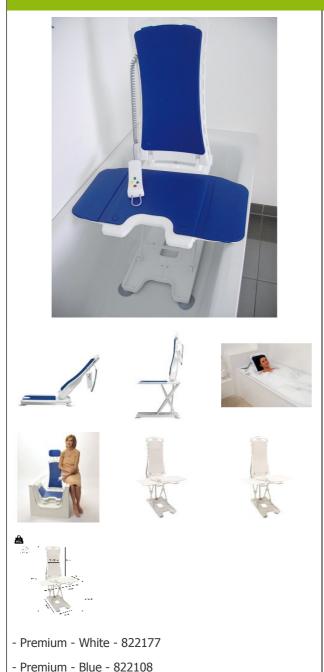

## **Bellavita Premium bath lift**

- It gently lowers the user into the bath and lifts them out again
- Different models available depending on the level of comfort required

Sit comfortably on the Bellavita's <u>lift seat</u> when it is at the same height as the bath rim. Once seated, lower the seat using the floating remote control. The seat is shaped to facilitate personal hygiene. The seat rises up onto the edges of the bath, up to 48 cm from the floor, and lowers to 6 cm. The backrest reclines to 50° for comfort. The soft foam padding is sanitizable and washable.

Lightweight, easy to transport and store : only 9.3 kg! Lifetime warranty on the motor and structure, 2-year warranty on the battery and remote control. Fast-charging lithium battery.

- 2 colors available:
- Blue
- White

Seat dimensions : width 35 x depth 42 x height 6 to 48 cm. Width including side panels : 70 cm. Backrest dimensions : width 34 x height 64 cm. Base dimensions : width 31 x depth 56 cm. 12 V - 90 W battery. Charging time 4 hours. Weight 9.3 kg. Maximum user weight : 140 kg.