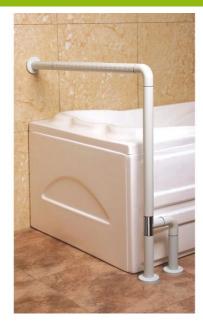

## Iliade bathtub grab bar

- Stainless steel nylon-coated structure
- Heavy-duty

The Iliade bathtub grab bar makes it easier for the user to get in and out of the bathtub. It is secured to the wall and floor for optimal safety. It can be placed at the end of the bathtub or shower.

Stainless steel nylon-coated structure. Heavy-duty

Dimensions: height 80 cm, depth 100 cm.

Tube diameter: 35 mm.

Weight: 2.4 kg.

The Iliade bath grab bar makes it easier to get in and out of the bath. It is fixed to the wall and floor for optimum safety. It can be placed at the end of the bath or shower. Stainless steel structure coated with nylon. Heavy duty.

Dimensions: height 80 cm, depth 100 cm. Tube diameter

35 mm.

Weight: 2.4 kg.

- 812042

 $\textbf{Date d'impression:}\ 29/08/2025$