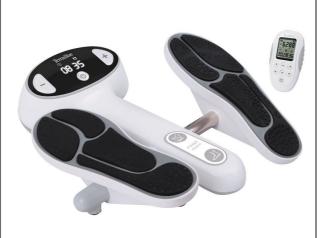

## **Terraillon Power Stepper circulatory stimulator**

- Improves blood circulation
- Electrostimulation + pumping exercises

The brand new Terraillon circulatory stimulator is ideal for individuals suffering from poor blood circulation, muscle weakness, diabetes, and osteoarthritis. Its effects help alleviate heavy leg sensations and combat a sedentary lifestyle. It works through muscle electrostimulation (EMS) and transcutaneous electrical nerve stimulation (TENS). It also combines a pumping effect thanks to its exercise stepper function. You control all functions with your wireless remote control.

99 intensity levels and 15 wave variations. 2 pre-installed programmes.

LED display.

Comes with 2 adhesive electrodes.

Mains operated with adapter supplied.

Dimensions: 42.8 x 41.6 x 10.4 cm.

Weight: 2.07 kg.