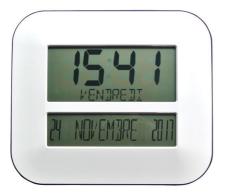

## Timéo radio-controlled calendar clock

- No more resetting the clock thanks to radio control
- Wide and comprehensive display
- Battery operated

Our new Timeo calendar clock combines simple and successful design with a comprehensive display with unabridged words. This compact clock is radio-controlled, i.e. it sets the time automatically. You can mount it on the wall or place it on a piece of furniture. It has a calendar function and shows you the current date in large format.

Alarm clock function. Display setting in 8 languages. Operates with 2 AA batteries (not included). White lacquered plastic.

Height of date display 28.2 mm. Dimensions: width. 26 x height. 23.5 x thickness. 2.4 cm.