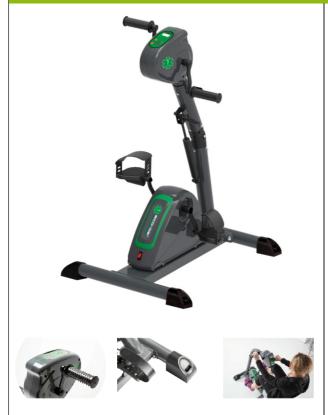

## • Presentation and use video available below

This electric device makes you simultaneous use of the legs and arms. It is complete because it can be used for assisted pedalling or manual use forwards or backwards. Independent use of arms and legs is very practical. Control panel with 4 simultaneous displays. 12 speed levels. The manual function can be used without switching on the power. Can be connected to the mains.

DO NOT use the tool within fitness centers, private clubs, hotels or areas for the collective use of training equipment. This tool is not designed for intensive use in professional activities or for medical or rehabilitation purposes.

Dimensions: width  $63 \times depth 73 \times height$ . 100 cm high. Weight 16 kg.

Date d'impression: 03/05/2024