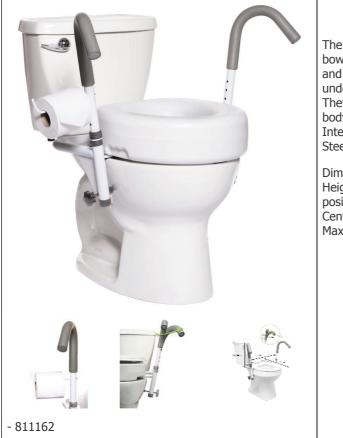

## Malte suspended toilet armrests

- No obstacles on the floor
- Sturdy and stable

The Malte toilet armrests can be installed on most toilet bowls. They make it much easier to sit down and stand up, and provide stability and support. They can be installed under the existing toilet seat or under a toilet seat raiser. They are adjustable in width with two positions to suit all body types.

Integrated toilet roll holder. Steel frame and foam handles.

Dimensions : width 48 x depth 24 cm. Height of armrests above the toilet bowl : 26 to 38 cm in 6 positions. Centre-to-centre distance : 15 cm.

Maximum user weight : 180 kg.

Date d'impression : 01/08/2025