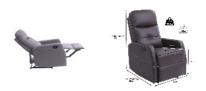

## • An elegant armchair for optimal comfort

The Mercato armchair allows the user to relax further by reclining into a comfortable position. Simply release the side latch to tilt the backrest and raise the leg rest. Users will feel as if they are lying in bed. To return to the upright position, simply sit back.

No lift function. Confort is guaranteed by a PU foam seat and footrest (density 22 kg/m3, hardness 70), PU foam armrests (density 18 kg/m3, hardness 70) and a backrest filled with hollow polyester fibres. The seat is suspended on a foam spring base for added comfort and elasticity.

Overall dimensions : width 65 x depth 90 (extended 154)  $\times$  height 105 cm (extended 80).

Seat dimensions : width 51  $\dot{x}$  depth 52  $\dot{x}$  height 48 cm.

Weight: 29 kg

Maximum user weight: 140 kg