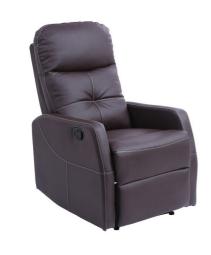

## **Mercato relaxation armchair**

- Chocolate Leatherette 821128.CHOC
- Grey Fabric 821128.GRIS

## • An elegant armchair for optimal comfort

The Mercato armchair allows the user to relax further by reclining into a comfortable position. Simply release the side latch to tilt the backrest and raise the leg rest. Users will feel as if they are lying in bed. To return to the upright position, simply sit back.

Available in chocolate-coloured imitation leather and mouse grey mottled fabric.