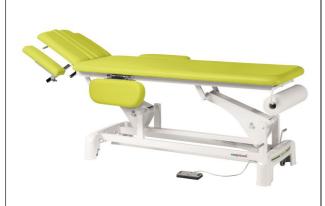

## **Ecopostural osteopathy table**

- Table specifically designed for osteopathy
- Wide choice of colours according to the Ecopostural colour chart
- The entire Ecopostural range is available on request Contact us!

Table specifically designed for osteopathy. Headrest with full-height central recess and armrests that can be tilted 50° forward and 40° backward. Epoxy-coated steel frame, electric actuator lift, 4 cm thick high-density polyurethane foam cushion (100 kg/m3) and waterproof, disinfectable PVC/polyester upholstery, M2 fire rated and Sanitized® treated.

Choice of colours from the Ecopostural colour chart.

Equipped with wheels and a centralised control for elevation. Fitted with side armrests.

Dimensions : Length 205 (45+160) x width 62 x height 47/90 cm.