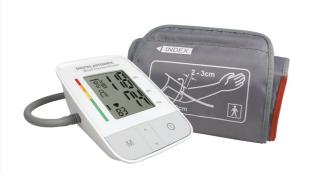

## **4U Upper arm blood pressure monitor**

 Automatic arm blood pressure monitor that silently measures the blood pressure and displays it on a large LCD screen.

This fully automatic upper arm blood pressure monitor measures blood pressure accurately and silently, displaying the results on a large LCD screen. Uses oscillometric technology. Supplied with an adjustable cuff (22–36 cm). 2 memory banks, each with 60 readings. Automatic shut-off.

Powered by 4 AA batteries (not included). CE Medical.

Dimensions: 13.8 x 11 x 6.8 cm.

3-year warranty.

- 861184

**Date d'impression :** 16/09/2025