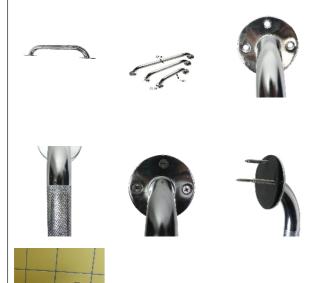

## **Chrome plated steel grab bar**

- Chrome-plated steel
- 3 lengths available

Support bar for safety during various daily movements and activities, especially in the shower. An economical solution that can be fixed to the wall. Made of chrome-plated steel with 3-hole mounting brackets for secure wall mounting. Wall plugs and screws not included - to be purchased separately depending on the wall type.

Diameter: 25 mm. Distance from wall: 4 cm.

Diameter of fixing bracket: 75 mm.