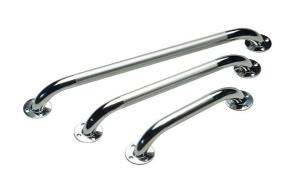

## **Chrome plated steel grab bar**

- Chrome-plated steel
- 3 lengths available

Support bar for safety during various daily movements and activities, especially in the shower. An economical solution that can be fixed to the wall. Made of chrome-plated steel with 3-hole mounting brackets for secure wall mounting. Wall plugs and screws not included - to be purchased separately depending on the wall type.

## Variantes:

- 30 cm (12 inches)
- 45 cm (18 inches)
- 60 cm

- 30 cm (12 inches) 815091
- 45 cm (18 inches) 815092
- 60 cm 815093

Date d'impression: 01/08/2025