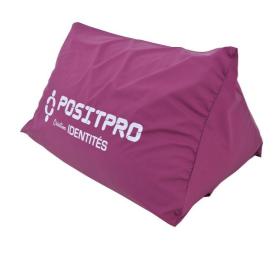

## **PositPro triangular cushion**

- Aubergine 829080.A
- Grey 829080

- Helps support the abdomen and relieve pressure on the heels and sacrum by wedging the thighs
- Material developed using the latest innovations

Very soft and comfortable to the touch. 100% cotton fibre cover.

Triangular-shaped cushions. Supports and props up the abdomen in a 30° lateral decubitus position. Under the thighs in a semi-Fowler position at 30°: relieves pressure on the sacrum and heels. The use of this cushion relieves and distributes pressure points for the patient and prevents the development of bedsores during nursing care.

Available in 2 colours : aubergine and grey

Dimensions: 50 x 25 cm.