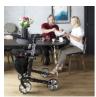

## **Athlon carbon rollator**

- Large 826246.L
- Medium 826246.M

- Lightweight carbon frame : only 5.8 kg!
- Optimal handling
- 8-year warranty
- Flexible backrest included

The Athlon rollator is made of carbon and aluminium, ensuring rigidity, stability and lightweight. Supplied with walking stick, folding and removable bag and kerb ramps. Comfortable, ergonomically shaped woven seat. Soft, comfortable handles. 20 cm diameter soft TPE wheels. High-efficiency brakes.