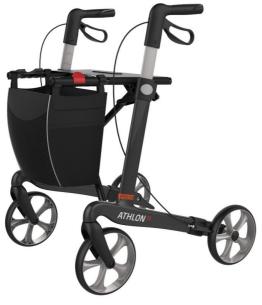

## **Athlon carbon rollator**

- Large 826246.L
- Medium 826246.M

- Lightweight carbon frame : only 5.8 kg!
- Optimal handling
- 8-year warranty
- Flexible backrest included

The Athlon rollator is made of carbon and aluminium, ensuring rigidity, stability and lightweight. Supplied with walking stick, folding and removable bag and kerb ramps. Comfortable, ergonomically shaped woven seat. Soft, comfortable handles. 20 cm diameter soft TPE wheels. High-efficiency brakes.

## Available in two sizes:

- medium (user height 135 to 170 cm)
- large (user height 150 to 200 cm) in anthracite.

Overall dimensions : width 61 x depth 68 x height 66 to 86  $\,$ 

cm or 74 to 102 cm.

Seat dimensions: width 46 x depth 17 x height 55 or 62 cm.

Weight: 5.1 kg (Medium) and 5.2 kg (Large)

Maximum user weight: 150 kg.