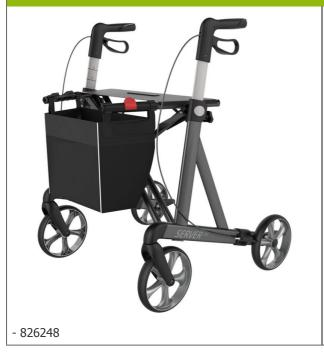

## Server HD XL Rollator - Grey

| • | Premium  | rollator     |
|---|----------|--------------|
| - | Detended | falding last |

Patented folding lock

HD model in grey

The Server rollator is a lightweight aluminum rollator with a unique triangular tube structure that guarantees strength and resilience. Supplied with walking stick holder, folding and removable bag, and curb climbers. Comfortable, ergonomically shaped woven seat.

Comfortable soft handles. 20 cm diameter soft TPE wheels. High-efficiency brakes. Ideal for users between 1.50 m and 2 m tall.

Color : Grey. Seat height : 62 cm Seat width : 55 cm Overall dimensions : 60 x 66 x 74-102 cm Dimensions when folded : 66 x 79 x 22.5 cm Bag dimensions :  $32 \times 15 \times 28$  cm Weight : 6.8 kg Maximum user weight : 200 kg