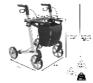

## **Server rollator**

- M White 826247.M.BLANC
- M Champagne 826247.M.CHAMP
- L White 826247.BLANC
- L Champagne 826247.CHAMP (On restock - Available from 06/10/2025)

- High quality, lightweight rollators
- Patented folding lock
- 8 year warranty

The Rollator Server is an ultra-lightweight aluminium rollator with a unique triangular tube structure for rigidity and strength. Comes with cane holder, folding and removable bag and pavement holder. Comfortable woven seat with ergonomic shape. Comfortable soft handles. TPE soft rubber wheels with a diameter of 20 cm. High efficiency brakes. Ideal for users between 1.50 m and 2 m tall.

Overall dimensions: W 61 x D 66 x H M 66/86 cm - L 74/102 cm.

Seat dimensions: width 46 x depth 17 x height. M 55 cm - L 62 cm.

Weight M 6.8 kg, L 7 kg

Maximum weight capacity 150 kg.

Choice of colours: white or champagne