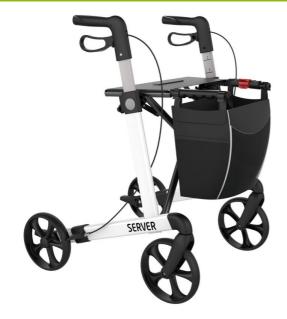

## **Server rollator**

- M White 826247.M.BLANC
- M Champagne 826247.M.CHAMP
- L White 826247.BLANC
- L Champagne 826247.CHAMP (On restock - Available from 06/10/2025)

- High quality, lightweight rollators
- Patented folding lock
- 8 year warranty

The Rollator Server is an ultra-lightweight aluminium rollator with a unique triangular tube structure for rigidity and strength. Comes with cane holder, folding and removable bag and pavement holder. Comfortable woven seat with ergonomic shape. Comfortable soft handles. TPE soft rubber wheels with a diameter of 20 cm. High efficiency brakes. Ideal for users between 1.50 m and 2 m tall.

Overall dimensions: W 61 x D 66 x H M 66/86 cm - L 74/102 cm.

Seat dimensions: width 46 x depth 17 x height. M 55 cm - L 62 cm.

Weight M 6.8 kg, L 7 kg

Maximum weight capacity 150 kg.

Choice of colours: white or champagne