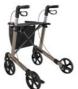

Overall dimensions: W 61 x D 66 x H M 66/86 cm - L 74/102 cm.

Seat dimensions: width 46 x depth 17 x height. M 55 cm - L 62 cm.

Weight M 6.8 kg, L 7 kg

Maximum weight capacity 150 kg.

Choice of colours: white or champagne

Model M or L

Also available in HD satellite grey