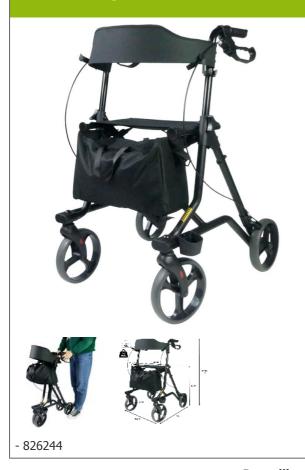

## **Neo Strong rollator**

- New color : matte black
- Very sturdy structure
  Equipped with a walking stick and non-slip wheels

The Neo Strong rollator has a comfortable fabric seat and a flexible backrest. Its very sturdy frame can support a weight of up to 150 kg. Its large 20 cm diameter wheels and curb ramps make it very easy to handle. Supplied with a walking stick holder and a removable net bag.

Color: matte black.

Overall dimensions : width 60.5 x depth 67 x height 81/96

Seat dimensions : width 40 x depth 22.5 x height 58 cm.

Weight: 7.9 kg.

Maximum user weight: 150 kg.

**Date d'impression :** 03/08/2025