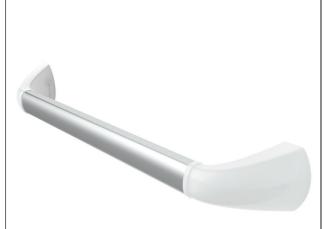

## **SECURCARE ALUMINIUM GRAB BAR**

- 60 cm - 815174

## • Corrosion-resistant anodised aluminium

With their attractive design, Secucare grab rails are very sturdy and ergonomic thanks to their oblong hand grips. White ABS covers are impact and scratch resistant. The aluminium section can be cut to size if required.