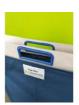

Rigid polypropylene interior. Thermoplastic polyacetal handle.

Nylon fabric can be sterilized and washed at 60°C.

Dimensions : Length 170 x width 50 cm.

Folds in half to 87 cm. Weight: 2.3 kg.

Maximum weight capacity: 200 kg