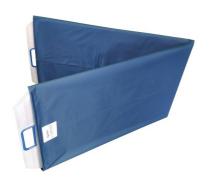

## **Ergogliss folding transfer board**

## • X-ray transparent

This ErgoGliss transfer board consists of a folding base made of rigid but lightweight polypropylene and a rotating plate made of extra-slippery nylon. It allows caregivers to transfer patients from one bed to another effortlessly and without causing them any discomfort. Anti-allergenic, mold-proof, anti-bacterial, and fire-resistant.

Rigid polypropylene interior. Thermoplastic polyacetal handle.

Nylon fabric can be sterilized and washed at 60°C.

Dimensions : Length 170 x width 50 cm.

Folds in half to 87 cm. Weight: 2.3 kg.

Maximum weight capacity: 200 kg