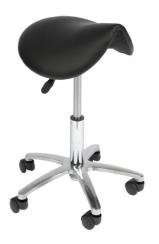

## Pony premium stool

- High-quality polyurethane upholstery
- Anatomically designed saddle seat

The Pony stool allows one to sit comfortably while remaining more dynamic than a standard seat. High-density foam. High-quality polyurethane upholstery Anatomically shaped saddle seat

Maximum user weight: 110 kg

Seat height adjustable from 42 cm to 56.5 cm (nylon model)

or 44 to 58.5 cm (aluminium model). Beak piece from 46 cm to 63 cm.

Seat: 40 x 38 cm. Floor diameter: 53 cm.

Weight: 4 kg.

Very stable 5-star nylon base.