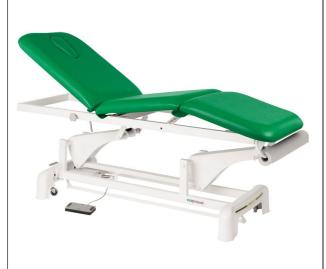

The Ecopostural range of tables is robust and easy to use. It is made from an epoxy-coated steel frame, an electric lift, a 5 cm thick medium-firm polyurethane foam cushion and waterproof, disinfectable PVC/polyester upholstery with M2 fire rating and Sanitized® treatment. Equipped as standard with a sheet roll holder and a face cut-out. Choice of colours from the Ecopostural colour chart.

## Choice of 2 Ecopostural 3-section tables :

- Standard model - Table with 70° reclining headrest operated by a side wheel and 25° liftable half-plateau operated by a rack and pinion system. Electric height adjustment by large foot pedal. Equipped with wheels for easy movement.

Dimensions : Length 198 (75 + 62 + 60) x width 62 x height 47 to 90 cm.

Photo 2.

- Equipped model - Table with 70° reclining headrest operated by hydraulic cylinder and half-platform that can be raised to 25° using a rack and pinion mechanism. Electric height adjustment via peripheral frame. Equipped with wheels.

Dimensions : Length 198 (75 + 62 + 60) x width 62 x height 47 to 90 cm.

Photo 1.