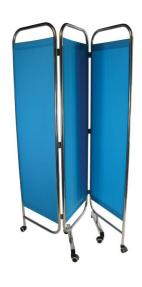

## **Stainless steel folding screen**

- 3 screens White 827026
- 3 screens Blue 827026.B
- 4 screens White 827027
- 4 screens Blue 827027.B

## • Stainless steel folding screen

Entire structure made of durable and easy-to-clean stainless steel. Shutter with washable screen.

Overall dimensions: 143 x 51 cm. Frame diameter on wheels: 5 cm

Total height: 178 cm.

Choice of 3 or 4 shutters

2 colours available: white or blueStructure made entirely of durable, easy-to-clean stainless steel. Shutter with washable screen.

Overall dimensions: 143 x 51 cm. Diameter of frame on wheels: 5 cm

Total height: 178 cm.

Choice of 3 or 4 shutters

Choice of 2 colours: white or blue