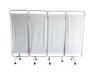

## **Stainless steel folding screen**

- 3 screens White 827026
- 3 screens Blue 827026.B
- 4 screens White 827027
- 4 screens Blue 827027.B

## • Stainless steel folding screen

Entire structure made of durable and easy-to-clean stainless steel. Shutter with washable screen.

Overall dimensions: 143 x 51 cm. Frame diameter on wheels: 5 cm

Total height: 178 cm.

Choice of 3 or 4 shutters

2 colours available: white or blueStructure made entirely of durable, easy-to-clean stainless steel. Shutter with washable screen.

Overall dimensions: 143 x 51 cm. Diameter of frame on wheels: 5 cm

Total height: 178 cm.

Choice of 3 or 4 shutters

Choice of 2 colours: white or blue