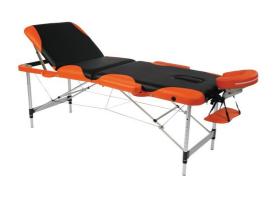

## KinLight massage table

- Practical sloping backrest
- Lightweight aluminium frame
  Maximum work load 220 kg (static 800 kg)

The KinLight professional massage table has a heavy-duty, lightweight and stable aluminium frame with 8 height adjustment positions. It is equipped with a headrest that can be adjusted in height and width, a central armrest and side armrests. Equipped with a face hole.

5 cm thick high-density foam and waterproof, sanitiseable black/orange PVC upholstery.

Dimensions: Length 185 x width 70 x height

61/82 cm in 8 positions.

Folded dimensions: Length 94 x width 70 x thickness 18

Weight: 15 kg.

Maximum work load 220 kg (static 800 kg)

Supplied with shoulder strap carry bag.

- 827009

**Date d'impression :** 15/09/2025