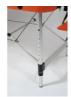

## KinLight massage table

- Practical sloping backrest
- Lightweight aluminium frame
  Maximum work load 220 kg (static 800 kg)

The KinLight professional massage table has a heavy-duty, lightweight and stable aluminium frame with 8 height adjustment positions. It is equipped with a headrest that can be adjusted in height and width, a central armrest and side armrests. Equipped with a face hole.

5 cm thick high-density foam and waterproof, sanitiseable black/orange PVC upholstery.

Dimensions: Length 185 x width 70 x height

61/82 cm in 8 positions.

Folded dimensions: Length 94 x width 70 x thickness 18