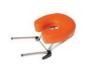

## KinLight massage table

- Practical sloping backrest
- Lightweight aluminium frame
  Maximum work load 220 kg (static 800 kg)

The KinLight professional massage table has a heavy-duty, lightweight and stable aluminium frame with 8 height adjustment positions. It is equipped with a headrest that can be adjusted in height and width, a central armrest and side armrests. Equipped with a face hole.