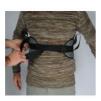

## Walking aid belt\*

- Even more slip-resistant inner coating
- 100% Made in France

This solid belt allows one to assist patients in efficiently standing up. It has four wide handles with reinforced stitching, positioned all around the belt for a firm and secure grip.

Closes with large buckles and a Velcro strap to secure it once in place. Waterproof and sanitizable polyurethane-coated polyester cover with foam padding.

Available in 2 colours: grey and black.

Two sizes available: