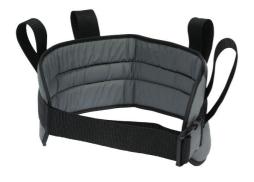

## Walking aid belt\*

- Even more slip-resistant inner coating
- 100% Made in France

This solid belt allows one to assist patients in efficiently standing up. It has four wide handles with reinforced stitching, positioned all around the belt for a firm and secure grip.

Closes with large buckles and a Velcro strap to secure it once in place. Waterproof and sanitizable polyurethane-coated polyester cover with foam padding.

Available in 2 colours: grey and black.

Two sizes available:

Standard : belt size 70 x 15 cm. For waist sizes : 70 to 120 cm.

Large: belt size 100 x 15 cm. For waist sizes: 100 to 170 cm.

- Standard 815078
- Large 815079