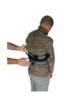

## Walking aid belt\*

- Even more slip-resistant inner coating
- 100% Made in France

This solid belt allows one to assist patients in efficiently standing up. It has four wide handles with reinforced stitching, positioned all around the belt for a firm and secure grip.

Closes with large buckles and a Velcro strap to secure it once in place. Waterproof and sanitizable polyurethane-coated polyester cover with foam padding.

Available in 2 colours: grey and black.

Two sizes available: