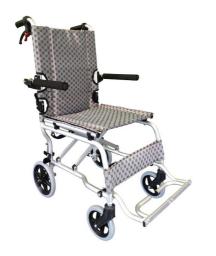

## Air transfer chair

- 874005

The Air transfer chair is suitable for public care homes. Easy to store, space-saving. It has padded folding armrests, third-party brakes and a folding double crossbar structure for strength. Footrest and folding backrest for transport or flat storage. It is also equipped with parking brakes.

Overall dimensions : width 46 x depth 77 x height 90 cm Seat dimensions : width 36 x depth 39 x height 45.5 cm

Backrest height: 44 cm. Width between armrests: 39 cm. Rear wheel diameter: 15 cm Front wheel diameter: 12.5 cm.

Weight: 7.14 kg.

Maximum user weight: 100 kg.

**Date d'impression :** 16/09/2025