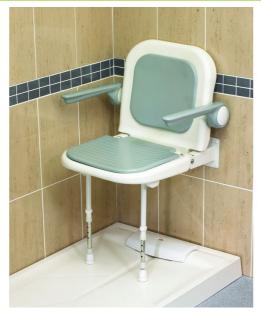

## **Maldives shower chair**

- Standard Cut-out seat 812028
- Standard Full seat 812127
- Large Cut-out seat 812029
- Large Full seat 812128

- A flexible backrest for exceptional comfort
- Fold-up armrests for easy transfer
- Lifetime guarantee on the structure

The Maldives shower chair is equipped with a foam-padded seat and backrest to provide exceptional comfort for people with reduced mobility. Its lift-up armrests are very useful for support and assist users getting up. The entire unit can be folded up against the wall to leave the shower cubicle free for other members of the family. Model with solid seat. Not intended for repeated side transfers. Epoxy-coated stainless steel frame.

## Overall dimensions:

- Standard model: width 60 x depth 58.5 x height 81/106
- Wide model : width 75 x depth 58.5 x height 81/106 cm Seat dimensions:
- Standard model : width 46 x depth 45 x height 39/64 cm
- Wide model : width 58 x depth 45 x height 39/64 cm

Width between armrests: 48 cm. Depth when folded: 255 mm. Maximum user weight: 253 kg.