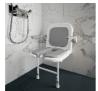

The Maldives shower chair is equipped with a foam-padded seat and backrest to provide exceptional comfort for people with reduced mobility. Its lift-up armrests are very useful for support and assist users getting up. The entire unit can be folded up against the wall to leave the shower cubicle free for other members of the family. Model with solid seat. Not intended for repeated side transfers. Epoxy-coated stainless steel frame.