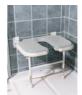

## Honululu shower seat

- Standard 812125
- Large 812126

- Very practical anatomical seat
- 2 seat models to suit different body types

This very sturdy shower seat is made entirely of epoxy-coated stainless steel to ensure perfect corrosion resistance. The anatomical seat is padded for exceptional comfort, and its anatomical shape makes personal hygiene easier. The entire unit can be lifted up against the wall to allow free access.