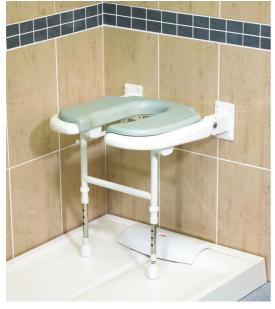

## Honululu shower seat

- Standard 812125
- Large 812126

- Very practical anatomical seat
- 2 seat models to suit different body types

This very sturdy shower seat is made entirely of epoxy-coated stainless steel to ensure perfect corrosion resistance. The anatomical seat is padded for exceptional comfort, and its anatomical shape makes personal hygiene easier. The entire unit can be lifted up against the wall to allow free access.

Depth when folded: 157 mm Overall depth: 58.5 cm

Maximum weight capacity: 253 kg.

Standard model:

Seat dimensions : width 46 x depth 45 x height 39 to 64 cm.

Large model: