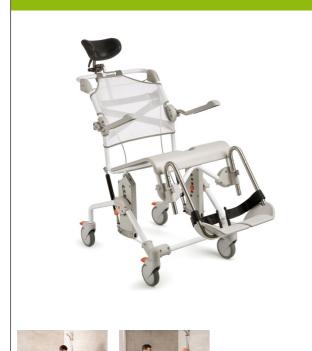

## Swift mobile reclining chair

The Swift Mobile shower chair with wheels allows the user to recline during bathing for extra comfort. The tilt bar can be moved to the rear and also to the sides. The seat tilts from 0 to  $-35^{\circ}$  (or +5 to  $-30^{\circ}$  with a simple adjustment). The seat height is adjustable from 34 to 46.5 cm without tools. The seat is removable for easy cleaning. Option: basin + cover (822082) + pair of supports (822112) + fasteners (999106).

Overall dimensions : width 58 x depth 104 x height 102/117 cm.

Seat dimensions : width 50 x depth 40 x height 50/65 cm. Width between armrests : 48 cm. Backrest height : 50 cm. Comfortable seat in soft PU optional. Weight : 19.7 kg. Maximum user weight : 160 kg