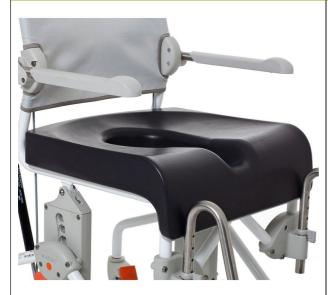

## Swift mobile comfort seat

Swift Mobile Tilting Chair.

The Swift Mobile shower chair is equipped with wheels and allows the user to be tilted during bathing for greater comfort. The tilt bar can be moved to the rear and also to the sides. The seat can be tilted from 0 to  $-35^{\circ}$  (or +5 to  $-30^{\circ}$  with a simple adjustment). The seat height is adjustable without tools from 34 to 46.5 cm. Removable seat for easy cleaning.

Overall dimensions : width  $58\ x$  depth  $104\ x$  height 102/117 cm. Weight  $19.7\ kg$ .

Seat dimensions : width  $50 \times \text{depth } 40 \times \text{height } 50/65 \text{ cm}$ .

Width between armrests: 48 cm.

Backrest height: 50 cm. Soft comfort PU seat - optional

Weight capacity 135 kg

- 822008

**Date d'impression :** 02/08/2025