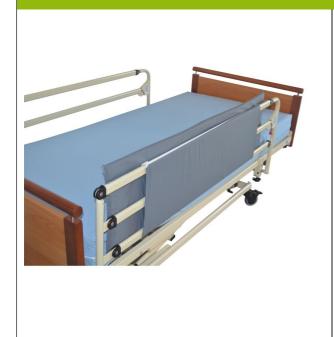

## **PositPro zippered bed barrier protector**

- Quick installation
- Also makes it easier to get out of bed
- 100% Made in France
- M1 fire rating

The PositPro bed barrier protector is very easy to position and secure with its handy zip. It makes getting out of bed easier and more comfortable as it can be turned over to cover the top of the barrier.

Polyester cover with polyurethane coating, M1 fire rated, waterproof and disinfectable.

Foam filling.

Available in 2 lengths : 130 or 180 cm.

Dimensions : Length : 130 or 180 x height 35 x depth 2 cm.

**Variantes** : - 130 cm - 180 cm