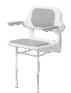

## **Hawai shower seat**

- Compact 812124
- Comfort 812186

- Removable padded seat
- Ideal for confined spaces
- Corrosion-resistant aluminium frame
- Available in a comfort model with backrest and armrests

This shower seat folds up against the wall and is ideal for shower cubicles with limited space. It allows users to sit comfortably while showering due to its soft foam cushion. It folds up against the wall to leave space for other users in the household. Corrosion-resistant aluminium frame. Available in a Compact model without armrests or a Comfort model with armrests, wider seat and padded backrest.

cm.

Overall dimensions : width 46 cm x depth 41.5 cm x height

89.7 to 102.2 cm.

Depth when folded : 16.4 cm.

Maximum user weight: 159 kg.