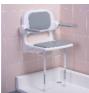

## **Hawai shower seat**

- Compact 812124
- Comfort 812186

- Removable padded seat
- Ideal for confined spaces
- Corrosion-resistant aluminium frame
- Available in a comfort model with backrest and armrests

This shower seat folds up against the wall and is ideal for shower cubicles with limited space. It allows users to sit comfortably while showering due to its soft foam cushion. It folds up against the wall to leave space for other users in the household. Corrosion-resistant aluminium frame. Available in a Compact model without armrests or a Comfort model with armrests, wider seat and padded backrest.

cm.

Overall dimensions : width 46 cm x depth 41.5 cm x height

89.7 to 102.2 cm.

Depth when folded : 16.4 cm.

Maximum user weight: 159 kg.