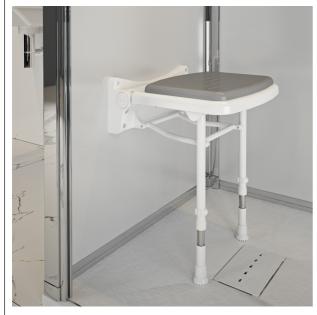

## **Hawai shower seat**

- Compact 812124
- Comfort 812186

- Removable padded seat
- Ideal for confined spaces
- Corrosion-resistant aluminium frame
- Available in a comfort model with backrest and armrests

This shower seat folds up against the wall and is ideal for shower cubicles with limited space. It allows users to sit comfortably while showering due to its soft foam cushion. It folds up against the wall to leave space for other users in the household. Corrosion-resistant aluminium frame. Available in a Compact model without armrests or a Comfort model with armrests, wider seat and padded backrest.

Hawaii Compact model without armrests:

Seat dimensions : width 38 cm x depth 26 cm x height 48.7

to 61 cm.

Overall depth: 37 cm, folded 8.4 cm.

Hawaii Comfort model with armrests:

Seat dimensions : width 42 x depth 31 x height 49.7 to 52.2