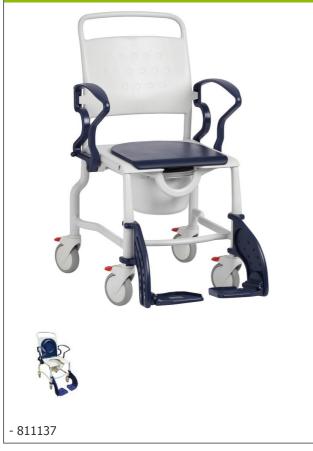

## **Rotterdam shower / toilet chair**

- Synthetic anti-corrosion structure
- Hygienic bucket for toilet use included
  Shower-style cut-out seat with removable potty

The Rotterdam shower / toilet chair offers flexibility for use at home or in care facilities. This user-friendly chair has lifting armrests, lifting and folding footrests and a soft seat with a hygienic opening at the front. Equipped with 4 swivel wheels with brakes, 12.5 cm. Corrosion-resistant synthetic frame. Hygienic potty included.

Maximum toilet height without/with removable bucket holder : 47/43 cm.

Overall dimensions : width 56 x depth 87 cm. Weight : 12 kg.

Seat dimensions : width 46 x depth 45 x height 53 cm. Maximum user weight : 130 kg.