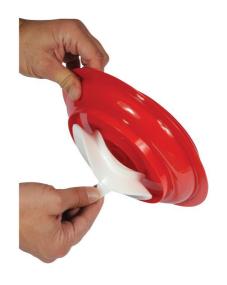

## **Rimmed plate**

- White - 813234.B - Red - 813234.R

- Microwave and dishwasher safe, with exception of the suction cup
- Plate with one curved side
- Ideal for one-handed use

Economical plate, very practical for one-handed use. Features one side with a curved rim and the other with a low rim. It has a removable suction cup that can be used to secure the plate to the table for added safety.

Available in 2 colours : white or red (colour specially designed for mental illness).

Dimensions: diameter 23.5 x height 6 cm.

Weight: 185 g.

Microwave and dishwasher safe for home use, with exception of suction cup.