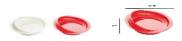

## **Rimmed plate**

- White - 813234.B - Red - 813234.R

- Microwave and dishwasher safe, with exception of the suction cup
- Plate with one curved side
- Ideal for one-handed use

Economical plate, very practical for one-handed use. Features one side with a curved rim and the other with a low rim. It has a removable suction cup that can be used to secure the plate to the table for added safety.

## Variantes:

- White
- Red

 $\textbf{Date d'impression:}\ 03/09/2025$