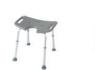

## **Bora shower stool**

- White 812267.B
- Grey 812267.G

- Seat with anatomical cut-out at the front
- Anatomically shaped side handles
- Height adjustable

Our New Bora shower stool allows users to shower comfortably and safely. Its wide, anatomically shaped seat has drainage holes, two grab handles, a non-slip surface and two spaces for attaching the shower head. Assembles in minutes with five knobs, no tools required. Seat height adjustable to eight positions.

Floor space: width 43 x depth 44 to 49.5 cm.

Seat dimensions: width 48.5 x depth 33 x height 35 to 53

cm.

Weight: 1.8 kg.

Maximum user weight: 100 kg

2 colours available: white or grey.