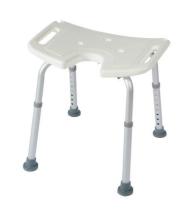

## **Bora shower stool**

- White 812267.B
- Grey 812267.G

- Seat with anatomical cut-out at the front
- Anatomically shaped side handles
- Height adjustable

Our New Bora shower stool allows users to shower comfortably and safely. Its wide, anatomically shaped seat has drainage holes, two grab handles, a non-slip surface and two spaces for attaching the shower head. Assembles in minutes with five knobs, no tools required. Seat height adjustable to eight positions.

Floor space: width 43 x depth 44 to 49.5 cm.

Seat dimensions: width 48.5 x depth 33 x height 35 to 53

cm.

Weight: 1.8 kg.

Maximum user weight: 100 kg

2 colours available: white or grey.