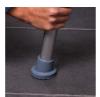

## **Bora shower stool**

- White 812267.B
- Grey 812267.G

- Seat with anatomical cut-out at the front
- Anatomically shaped side handles
- Height adjustable

Our New Bora shower stool allows users to shower comfortably and safely. Its wide, anatomically shaped seat has drainage holes, two grab handles, a non-slip surface and two spaces for attaching the shower head. Assembles in minutes with five knobs, no tools required. Seat height adjustable to eight positions.