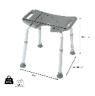

## **Bora shower stool**

- White 812267.B
- Grey 812267.G

- Seat with anatomical cut-out at the front
- Anatomically shaped side handles
- Height adjustable

Our New Bora shower stool allows users to shower comfortably and safely. Its wide, anatomically shaped seat has drainage holes, two grab handles, a non-slip surface and two spaces for attaching the shower head. Assembles in minutes with five knobs, no tools required. Seat height adjustable to eight positions.

Floor space: width 43 x depth 44 to 49.5 cm.

Seat dimensions: width 48.5 x depth 33 x height 35 to 53

cm.

Weight: 1.8 kg.

Maximum user weight: 100 kg

2 colours available: white or grey.