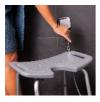

## **Bora shower stool**

- White 812267.B
- Grey 812267.G

- Seat with anatomical cut-out at the front
- Anatomically shaped side handles
- Height adjustable

Our New Bora shower stool allows users to shower comfortably and safely. Its wide, anatomically shaped seat has drainage holes, two grab handles, a non-slip surface and two spaces for attaching the shower head. Assembles in minutes with five knobs, no tools required. Seat height adjustable to eight positions.