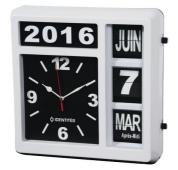

## **Classic calendar clock**

## • An ideal tool for disoriented individuals

The large Classic 2 calendar clock (32 x 32 cm) makes it easier to keep track of time with its clear display of the day, date and year. It has a large clock face with quartz movement. It also indicates whether it is morning or afternoon. The year can be changed manually using a set of numbers provided. An ideal tool for people who are disoriented.

Requires 1 AA battery and 2 C batteries (not included). Stands on its own or can be mounted on the wall. Dimensions: width  $32 \times 4 + 10.5 \times 10^{-2}$  weight: 1.7 kg.

- 817224

**Date d'impression :** 02/08/2025