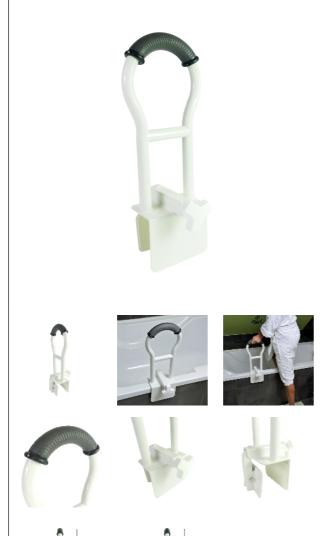

## • Large non-slip grip

This bath grab rail can be fixed to the edge of the bath and allows users to step over the edge easily. Ideal for elderly people with limited mobility. The grab rail features a high support rail to assist users in stepping over the edge of the bath and a lower support rail to assist users when sitting down and standing up. It can be fixed to the edge of the bath without tools using the large wheel.

The top of the grab rail is non-slip due to its rubberised handle.

Colour: white/black.

Bath rim height : min. 8 cm, max. 12 cm. Height above the bath : 37.5 cm.

 $\textbf{Date d'impression:}\ 01/08/2025$